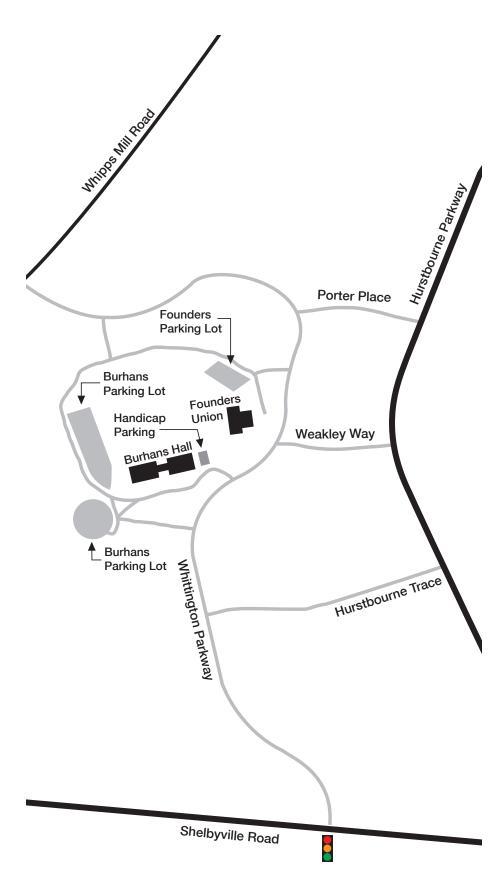

## University of Louisville, ShelbyHurst Campus

Founders Union: 450 N. Whittington Parkway, Louisville, KY 40222 Burhans Hall: 440 N. Whittington Parkway, Louisville, KY 40222

The main entrance is at the intersection of Whittington Parkway and Shelbyville Road. You may also enter ShelbyHurst Campus from Whipps Mill Road or from one of the three entrances off Hurstbourne Parkway (Porter Place, Weakley Way, or Hurstbourne Trace). Please see the map for these entrances.

## Parking

**Burhans Hall** – Parking lots are at the west side (left) of the building. Handicapped parking spaces are on the east side (right) of the building (See map).

**Founders Union** – Parking is available in the lot behind the building. Handicapped spaces are in this lot. (See map).